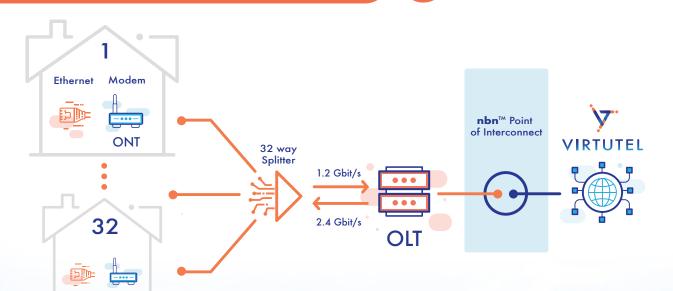

# nbn<sup>™</sup> EE ∨s FTTP

There are significant differences between Enterprise Ethernet and the standard TC-4 services. Enterprise Ethernet provides a more reliable direct connection to power your business through the 21st century.