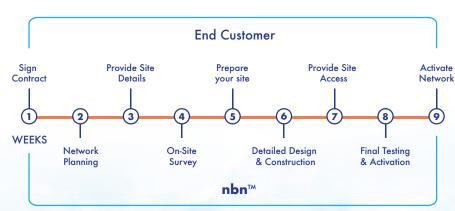

and into the future.

## How can business nbn™ Enterprise Ethernet help my business?

- High speed, high reliability network and suited for any business requirement.
- High speeds to future proof your business needs.
- Distance does not degrade the speed of the service. No limits on distance or speed over distance guaranteed at any level.
- Fibre does not conduct electrical currents making it resistant to interference from radio signals, lightning, etc.
- Natural events are less likely to disrupt Enterprise Ethernet.
- Dedicated onshore experts provide 24/7 support.

#### What speeds are available?

#### **BANDWIDTH**

10Mbps

20Mbps

50Mbps

100Mbps

250Mbps

500Mbps

1000Mbps

#### **Available Plans**

- Low Cos
- High Cos
- 12 Months
- 24 Months
- 36 months

#### What is the Process?



## Virtutel also offer Managed Router services to save you and your customer time on deployment.

We offer the Juniper SRX range and price per month varies depending on link and requirements.

Sky Enterprise is also included for your convenience.





# nbn<sup>™</sup> EE ∨s FTTP

There are significant differences between Enterprise Ethernet and the standard TC-4 services. Enterprise Ethernet provides a more reliable direct connection to power your business through the 21st century.

### business **nbn™** Enterprise Ethernet







### nbn™ TC-4/TC-2 (GPON FTTP)



Order now via our **toolbox.virtutel.com.au** or call **1300 655 132** to speak to one of our representatives about the benefits of business **nbn**™ Enterprise Ethernet.