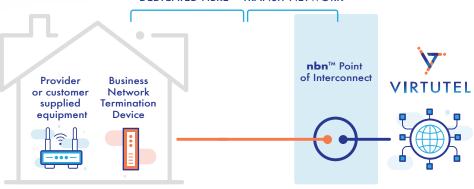

# nbn<sup>™</sup> EE ∨s FTTP

There are significant differences between Enterprise Ethernet and the standard TC-4 services. Enterprise Ethernet provides a more reliable direct connection to power your business through the 21st century.

### business **nbn™** Enterprise Ethernet

### nbn™ TC-4/TC-2 (GPON FTTP)

Order now via our **toolbox.virtutel.com.au** or call **1300 655 132** to speak to one of our representatives about the benefits of business **nbn**™ Enterprise Ethernet.